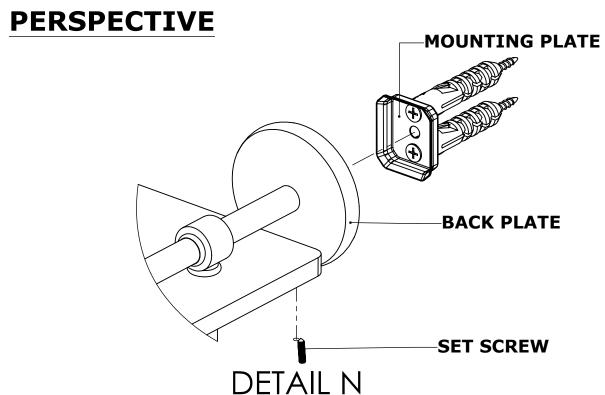

#### Step 2: Attach Bracket to Mounting Plate.

Place bracket on mounting plate and secure by tightening set screw as shown below.