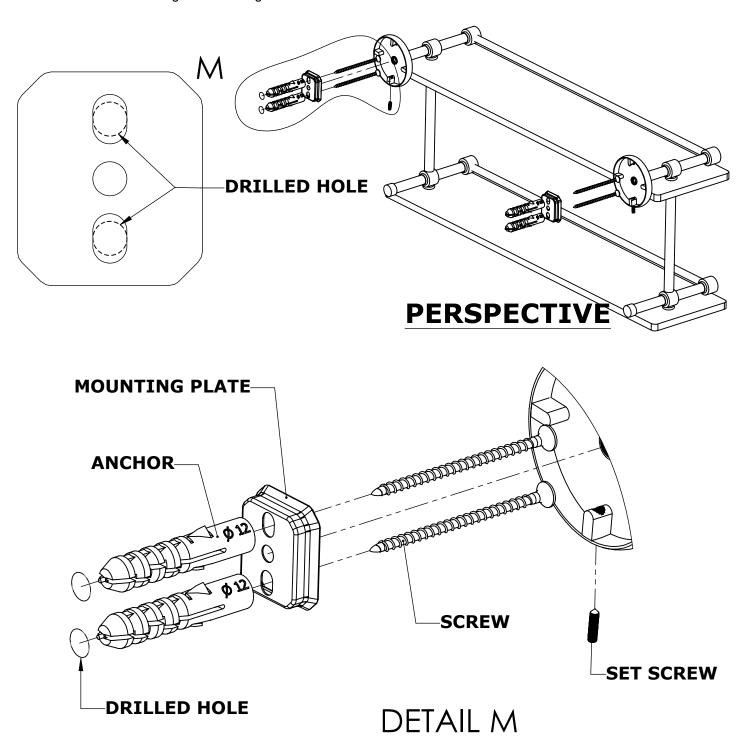

#### Step 1: Drill holes in Wall for screw anchors and attach Mounting Plate to Wall

Determine your desired location for installation and make a mark for the location of the mounting plate. Remove mounting plate from backplate by loosening set screw in backplate as pictured below. Place center hole of mounting plate over mark made above. Make 2 marks where mounting screws will be placed as shown below. Drill hole at each of the marks. (You may substitute other style mounting anchors or screws if desired). Place anchors into the holes made. Place mounting plate over holes and secure to mounting surface using screws as shown below.